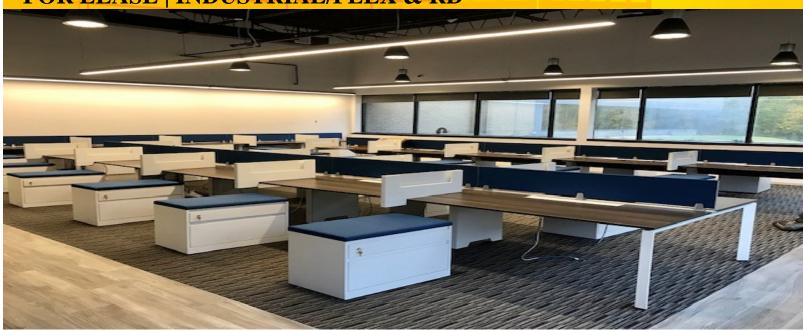

## PROPERTY FEATURES

- OFFICE/LEASE: +/- 1,500 RSF
- • FULLY FURNISHED
- • EXCELLENT FOR CALL CENTER, SERVICE CENTER, ETC.
- **WAREHOUSING SERVICES UP TO 3,000 PALLET POSITIONS**
- • SHORT OR LONG TERM
- • COMPLETE WAREHOUSING SERVICES
- • CLIMATE CONTROLLED
- • FULLY INSURED
- **\$** TRAILER PARKING FOR RENT (MONTHLY)
- • CAN ACCOMMODATE UP TO 53 FOOTERS