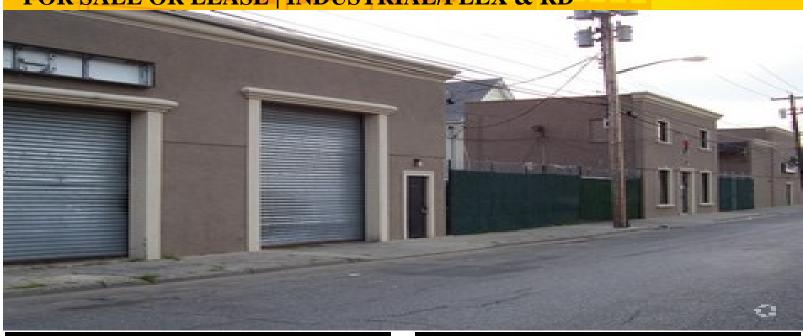

## 939 CHURCH ST

FOR SALE OR LEASE | INDUSTRIAL/FLEX & RD

## **PROPERTY SPECIFICATIONS:**

BUILDING SIZE: 5,100 SF AVAILABLE SPACE: 1,800 SF

OFFICE: 0
CEILING HEIGHT: 12'0
HEAT: GAS

POWER: 0 AMPS

SEWER:

SPRINKLERED:

PARKING: 0

OCCUPANCY: IMMEDIATELY

## PROPERTY FEATURES

- LEASE PRICE TO BE DECIDED
- 5,100 SF +/- PART 2 STORY BUILDING
- LOT SIZE 6,395 SF +/-
- DIVIDES:
- 2 STORY SECTION
- 1ST FLOOR: 1,800 SF2ND FLOOR: 1,800 SF
- 1 STORY SECTION: 1,500 SF
- HEIGHT 12 FEET
- CAN BE LEASED SEPARATELY OR COMBINED
- FENCED YARD
- LOWER LEVEL STORAGE (1,500 SF) NOT INCLUDED IN BUILDING SQUARE FOOTAGE