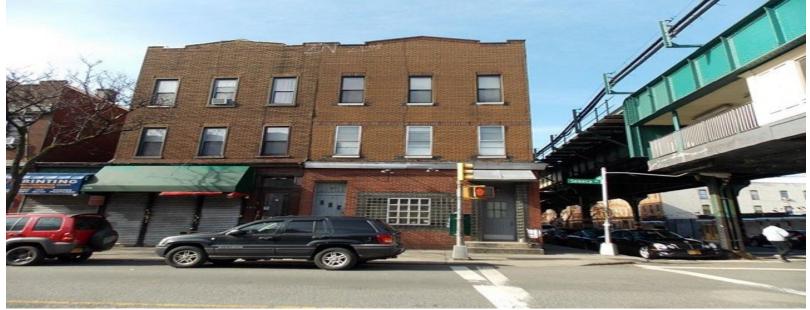

## **702 SENECA AVE** FOR | INVESTMENT

## • - LOCATED ON HIGH FOOT-TRAFFICKED STREET

• - THE BUILDING HAS A RETAIL ON GRADE AND TWO APARTMENTS UPSTAIRS

**PROPERTY FEATURES** 

- - THE PROPERTY OFFERS IMMEDIATE ACCESS AND IS LOCATED BELOW THE M TRAIN STOP OF NEW YORK CITY SUBWAY.
- - THE BUILDING WILL BE DELIVERED VACANT (FREE FROM ANY TENANCIES), AND IN "AS-IS" CONDITION.
- - FORMER "NEIGHBORHOOD BAR" –FULLY OUTFITTED AND DIRECTLY AT FOOT OF TRAIN STATION.
- - TWO 2-3 BEDROOM APARTMENTS POSSIBLE CONVERSION TO FOUR INDIVIDUAL SMALLER UNITS
- - FULL LENGTH BASEMENT