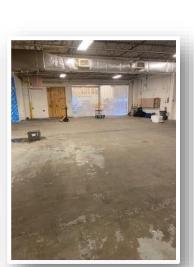

#### PROPERTY FEATURES:

- Modern build out includes: 5,000 sq. ft. modern office space [6 executive
- offices], conference room, kitchen and large open work space
- Air-Conditioned warehouse space.
- $\circ$  Three (3) Bay Locations with Easy Trailer accessibility
- $\circ$  Ideal for high volume user in the packaging and shipping operation
- $\circ$  Close proximity to La Guardia Airport and JFK Airport and all Major Public Transportation
- $\circ$  Centrally located with easy access to New Jersey, Long Island, New York City, Brooklyn and the Bronx

 $\circ$  Refrigeration room in place. Can stay or be removed.

COLLEGE POINT, NEW YORK 20,000 FOR SUBLEASE | INDUSTRIAL FLEX SPACE

SPACE FLOOR PLAN: