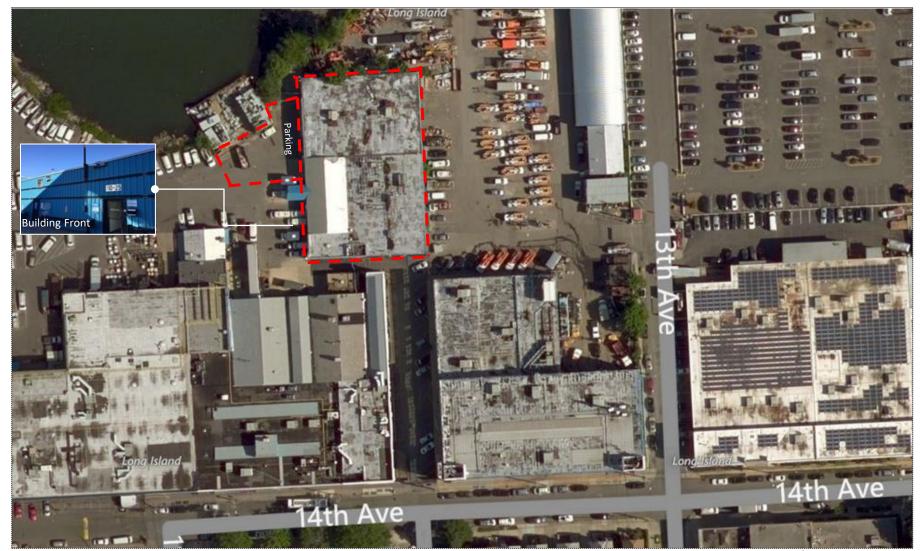

### LOCATED IN EDGEWATER INDUSTRIAL PARK

COLLEGE POINT, NEW YORK 20,000 FOR SUBLEASE | INDUSTRIAL FLEX SPACE

PROPERTY LOCATION MAP: