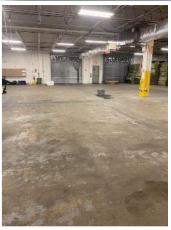

#### PROPERTY FEATURES:

- Modern build out includes: 5,000 sq. ft. modern office space [6 executive
- offices], conference room, kitchen and large open work space
- Air-Conditioned warehouse space.
- $\circ$  Three (3) Bay Locations with Easy Trailer accessibility
- $\circ$  Ideal for high volume user in the packaging and shipping operation
- $\circ$  Close proximity to La Guardia Airport and JFK Airport and all Major Public Transportation
- $\circ$  Centrally located with easy access to New Jersey, Long Island, New York City, Brooklyn and the Bronx