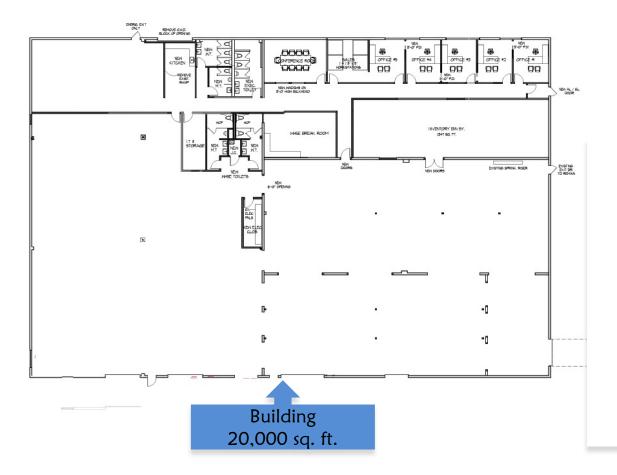

#### PROPERTY SPECIFICATIONS:

| Available Space:       | 20,000 SF                                 |
|------------------------|-------------------------------------------|
| Office Space:          | ± 5,000 SF                                |
| Ceiling Height:        | 12'0" - 18'0" Clear [varies]              |
| Drive In (s):          | 4                                         |
| Heat:                  | Gas                                       |
| Power:                 | Ample @ 480v                              |
| Sprinklered:           | Yes                                       |
| Air Conditioned:       | Fully                                     |
| Miscellaneous:         | - Compressed Air Lines throughout         |
|                        | - Power well distributed throughout       |
| Parking:               | 10-15 Surface Spaces                      |
| Sublease Term:         | Thru February 2025 [Longer Term Possible] |
| Available:             | Immediate                                 |
| Asking Sublease Price: | \$22,50 PSF [Including CAM]               |
|                        | \$19.00 PSF [Including CAM]               |

#### PROPERTY FEATURES:

- Modern build out includes: 5,000 sq. ft. modern office space [6 executive
- offices], conference room, kitchen and large open work space
- Air-Conditioned warehouse space.
- $\circ$  Three (3) Bay Locations with Easy Trailer accessibility
- $\circ$  Ideal for high volume user in the packaging and shipping operation
- $\circ$  Close proximity to La Guardia Airport and JFK Airport and all Major Public Transportation
- $\circ$  Centrally located with easy access to New Jersey, Long Island, New York City, Brooklyn and the Bronx

 $\circ$  Refrigeration room in place. Can stay or be removed.

COLLEGE POINT, NEW YORK 20,000 FOR SUBLEASE | INDUSTRIAL FLEX SPACE

SPACE FLOOR PLAN: