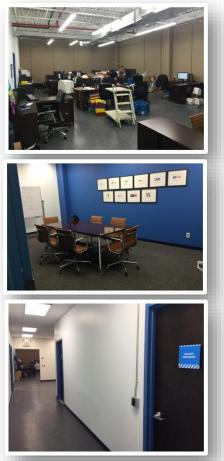

#### PROPERTY FEATURES:

- Modern build out includes: 5,000 sq. ft. modern office space [6 executive
- offices], conference room, kitchen and large open work space
- Air-Conditioned warehouse space.
- $\circ$  Three (3) Bay Locations with Easy Trailer accessibility
- $\circ$  Ideal for high volume user in the packaging and shipping operation
- $\circ$  Close proximity to La Guardia Airport and JFK Airport and all Major Public Transportation
- $\circ$  Centrally located with easy access to New Jersey, Long Island, New York City, Brooklyn and the Bronx