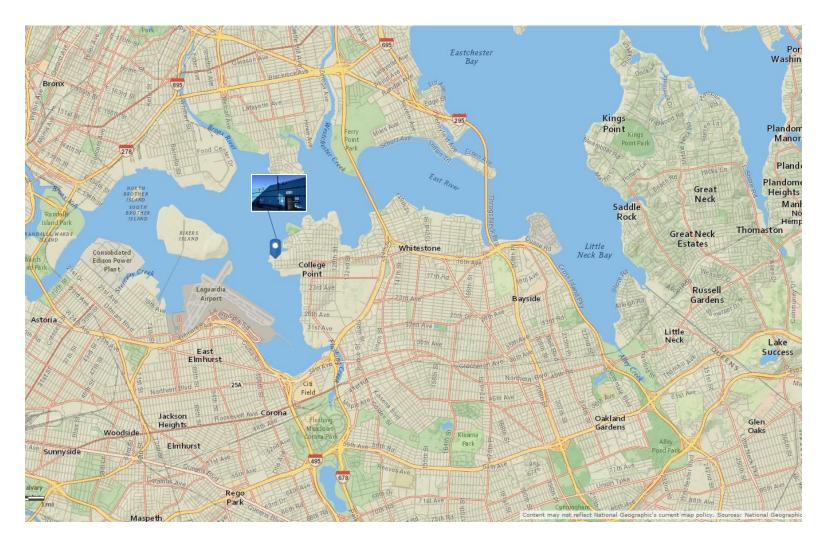

### LOCATED IN EDGEWATER INDUSTRIAL PARK

COLLEGE POINT, NEW YORK 20,000 FOR SUBLEASE | INDUSTRIAL FLEX SPACE

PROPERTY LOCATION MAP: