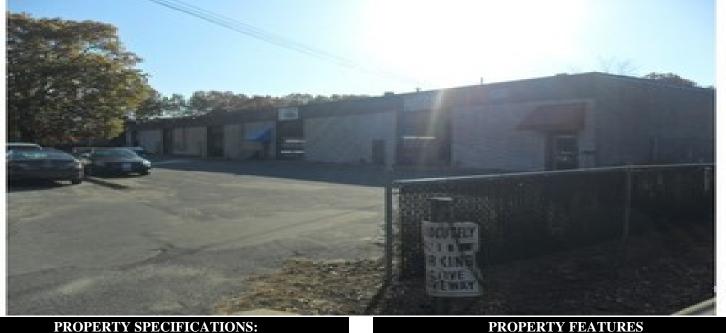

## **30 DOYLE ST**

## **PROPERTY SPECIFICATIONS:**

| BUILDING SIZE:           | 10,000 SF       |
|--------------------------|-----------------|
| AVAILABLE SPACE:         | 10,000 SF       |
| OFFICE:                  | 0               |
| CEILING HEIGHT:          | 18'0            |
| HEAT:                    | OIL (FIRED)     |
| POWER:                   | 400 AMPS        |
| SEWER:                   |                 |
| SPRINKLERED:             |                 |
| PARKING:                 | 30              |
| OCCUPANCY:               |                 |
| ASKING LEASE PRICE:      | \$ 0.00         |
| ASKING SALE PRICE:       | \$ 2,000,000.00 |
| NUMBER OF LOADING DOCKS: | 0               |
| DRIVE INS:               | 2               |
|                          |                 |

• -CAN BE USED AS CAR DEALER/ MECHANIC/ BODY SHOP

PREMIER

COMMERCIAL REAL ESTATE

• -TAXES INCLUDED IN \$16/SQ FT BUT CAN INCREASE AND ADDITIONAL CAM VARRIABLE

PREMIER COMMERCIAL RE LLC 500 N Broadway Suite # 105, Jericho, NY 11753 Tel. 516-284-8000 Page: 1 of 1 www.pcrellc.com