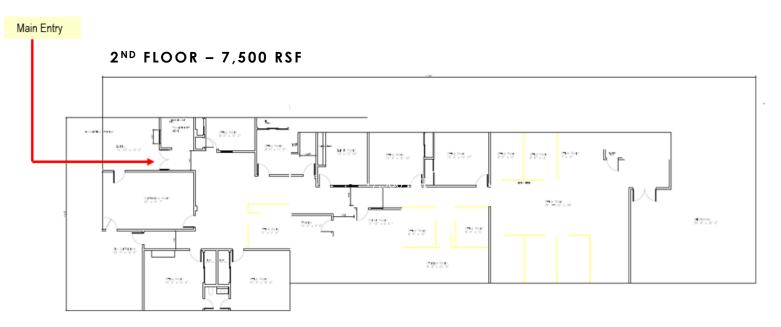

to errors, omissions, change of price or other terms and conditions, prior to sale, lease, or withdrawal without notice. Such information may not have been verified and no



COMMERCIAL REAL ESTATE

# 260

## SPAGNOLI ROAD

MELVILLE, NEW YORK

## 2ND FLOOR OFFICE SPACE - NO LOSS FACTOR!

### **BUILDING HIGHLIGHTS:**

- o Private Entry off of Main Lobby, Private Bathrooms
- o Minutes to Route 110 and Strategically Located in Western Suffolk County on the Nassau Border
- o Easy Access To Southern State Pkwy, LIE and Northern State Pkwy
- Minutes to Republic Airport, and 30-40 Minutes from JFK and LaGuardia Airports and close proximity
  to Farmingdale University
- Close to Farmingdale and Pinelawn LIRR Stations
- o Elevator Building
- Landlord on Premises
- No Loss Factor

### FLOOR PLAN:



#### **LOCATION MAP:**



FOR MORE INFORMATION CONTACT EXCLUSIVE BROKER: