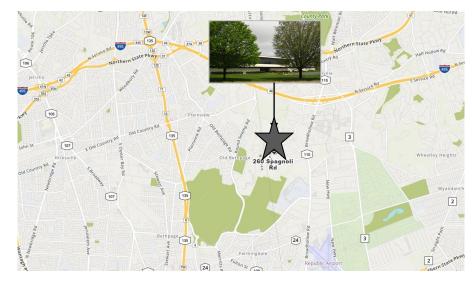

nge of price or other terms and conditions, prior to sale, lease, or withdrawal without notice. Such information may not have been verified and no



COMMERCIAL REAL ESTATE

# 260

## SPAGNOLI ROAD

MELVILLE, NEW YORK

## 2ND FLOOR OFFICE SPACE - NO LOSS FACTOR!

### **BUILDING HIGHLIGHTS:**

- o Private Entry off of Main Lobby, Private Bathrooms
- o Minutes to Route 110 and Strategically Located in Western Suffolk County on the Nassau Border
- o Easy Access To Southern State Pkwy, LIE and Northern State Pkwy
- Minutes to Republic Airport, and 30-40 Minutes from JFK and LaGuardia Airports and close proximity
  to Farmingdale University
- Close to Farmingdale and Pinelawn LIRR Stations
- o Elevator Building
- Landlord on Premises
- No Loss Factor

### FLOOR PLAN:



#### **LOCATION MAP:**



FOR MORE INFORMATION CONTACT EXCLUSIVE BROKER: