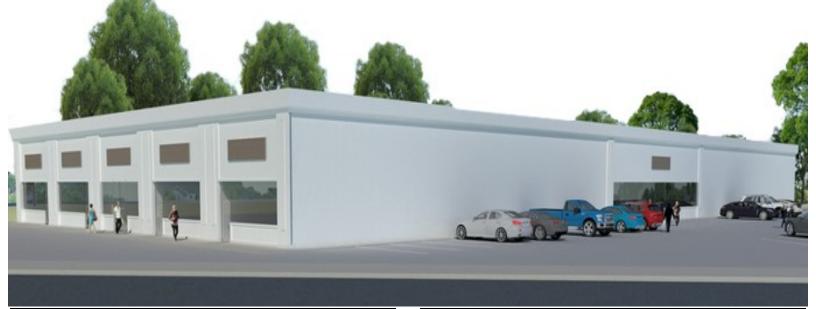

## **500 OLD BETHPAGE RD**

FOR | INDUSTRIAL/FLEX & RD

## **PROPERTY FEATURES**

- PRIME INDUSTRIAL SPACE AVAILABLE: ± 20,000 SF [DIVISIBLE]
- O AVAILABLE UNITS:
- UNIT A 3,650 SF
- UNIT B 5,700 SF
- UNIT C 10,650 SF
- UNIT D [BASEMENT STORAGE UNIT] 1,800 SF
- COMBINED: 20,000 SF \$13.25 PSF GROSS
- O IDEAL FOR ALL TYPES OF INDUSTRIAL USES
- O SITUATED ON A LARGE PARCEL WITH ABUNDANT AMOUNT OF PARKING
- O CEILING HEIGHTS: UNITS A AND B 15'6" CLEAR
- UNIT C 13'6" CLEAR