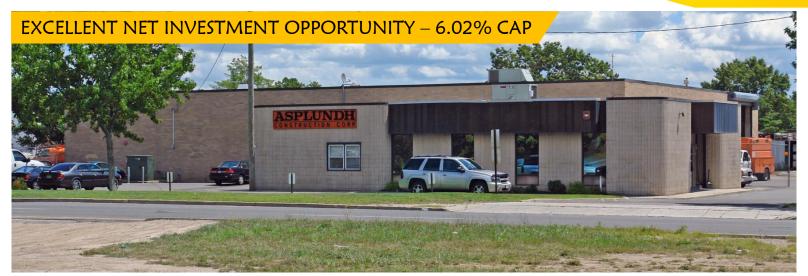

## 93 SILLS ROAD

YAPHANK, NEW YORK

FOR SALE | PRIME INDUSTRIAL INVESTMENT OPPORTUNITY

#### PROPERTY SPECIFICATIONS:

| Building Size:     | <u>+</u> 16,000 SF       |
|--------------------|--------------------------|
| Office Space:      | <u>+</u> 8,000 SF        |
| Lot Size:          | 3.51 Acres [Expandable]  |
| Constructed:       | 1979                     |
| Ceiling Height:    | 17' Clear                |
| Loading:           | 4 Drive-In Doors         |
| Power:             | 800 Amps                 |
| Heat:              | Gas Fired                |
| Air Conditioned:   | Office Area Only         |
| Parking:           | Abundant                 |
| Zoning:            | L-1                      |
| Parcel ID:         | Section 739, Block 2,    |
|                    | Lots 2.001 & 2.002       |
| Real Estate Taxes: | \$41,695.83 (\$2.60 PSF) |
| Asking Sale Price: | \$5,150,000              |
|                    | \$4,900,000              |
| Asking Cap Rate:   | 6.02%                    |

#### PROPERTY HIGHLIGHTS:

- Very stable tenant (Asplundh) since 1997.
- Lease expires September 2026 (Lease has provision to extend through September 2029).
- Average annual increases of 3.25%
- Annual Income (NOI) = \$295,200 NNN (2020-2021)
- o 2017 new roof (firestone) 12-year warranty
- Approximately 500 feet of direct frontage on highly traveled Sills Road
- Entire parcel is paved with very generous parking
- Asplundh has been in business since 1928