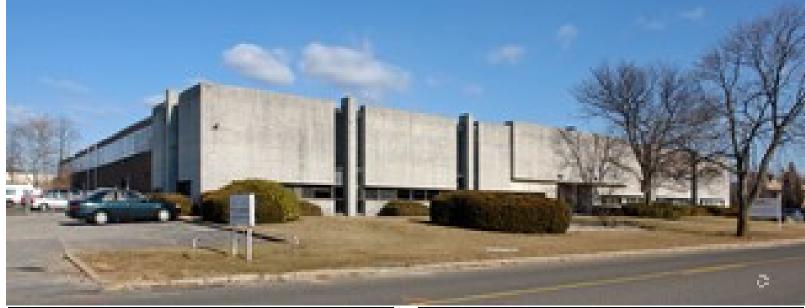

## 66-70 AUSTIN BLVD FOR | INDUSTRIAL/FLEX & RD

## **PROPERTY SPECIFICATIONS:**

| BUILDING SIZE:           | 40,000 SF |
|--------------------------|-----------|
| AVAILABLE SPACE:         | 0 SF      |
| OFFICE:                  | 5800      |
| CEILING HEIGHT:          | 17'0      |
| HEAT:                    | GAS       |
| POWER:                   | 400 AMPS  |
| SEWER:                   |           |
| SPRINKLERED:             | YES       |
| PARKING:                 | 100       |
| OCCUPANCY:               | IMMEDIATE |
| ASKING LEASE PRICE:      | \$ 0.00   |
| ASKING SALE PRICE:       | \$ 0.00   |
| NUMBER OF LOADING DOCKS: | 1         |
| DRIVE INS:               | 1         |
|                          |           |

## - CLOSE TO LIE, SUNKEN MEADOW AND THE NORTHERN STATE PKWYS AND LIRR-BRENTWOOD/DEER PARK STATIONS

**PROPERTY FEATURES** 

- - TOP OF LINE FIRESTONE EPDM ROOF INSTALLED IN 2015 WITH TRANSFERRABLE 20 YEAR WARRANTY
- - MULTIPLE ELECTRICAL SERVICES AND BUILDING IS DIVISIBLE MULTIPLE OPTIONS: 36K/4,/ OR 20K /16K/4K
- - INCOME PRODUCING TENANT IN 4,000 SF UNIT WITH TERM.