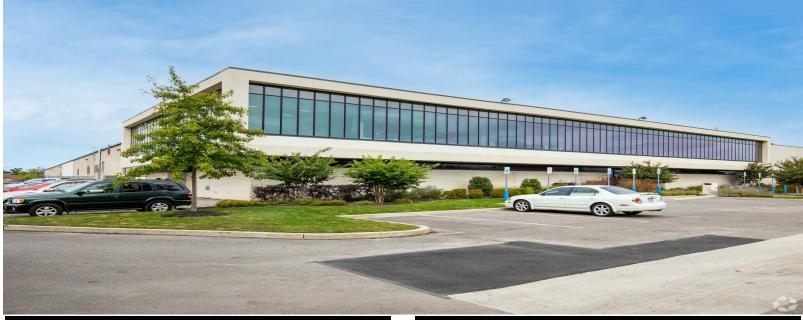

## 260 SPAGNOLI RD

## **PROPERTY SPECIFICATIONS:**

BUILDING SIZE: 179,000 SF AVAILABLE SPACE: 59,000 SF OFFICE: 6500 CEILING HEIGHT: 22'

HEAT: OIL (FIRED)
POWER: 0 AMPS
SEWER: YES
SPRINKLERED: YES
PARKING: 0

OCCUPANCY: SPRING 2018

## PROPERTY FEATURES

- EASY ACCESS TO ROUTE 110, SOUTHERN STATE PARKWAY, LONG ISLAND EXPRESSWAY, AND THE NORTHERN STATE PARKWAY
- WELL LOCATED AND SUITED FOR A WIDE ARRAY OF USES
- BUILDING CONNECTED TO SEWERS TO SUPPORT MULTIPLE USES
- IDEAL FOR A WAREHOUSING/DISTRIBUTION, R&D, MANUFACTURING AND RETAIL SALE OF RELATED ON SITE MANUFACTURED PRODUCTS
- ENERGY EFFICIENT LED LIGHTING THROUGHOUT