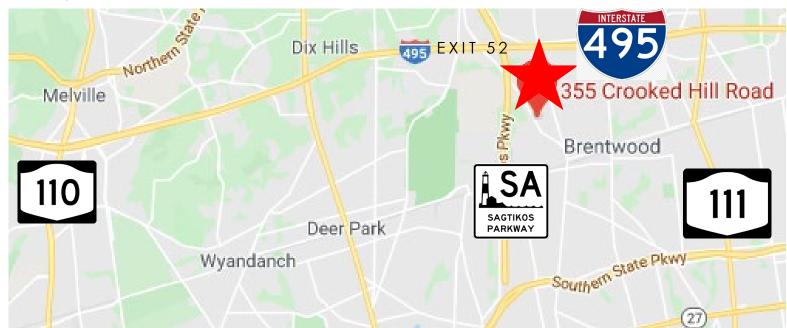

## MAP:

## PROPERTY HIGHLIGHTS:

- Approximately 13,000 sq. ft. of additional mezzanine space throughout (not included in 83,000 sq. ft. building size).
- Located minutes from the Long Island Expressway and Sagtikos Parkway
- o Heavy power, well distributed throughout the facility.
- o Nearby Route 110, and Macarthur Airport.
- New high efficiency lighting on motion detectors throughout.
- o Huge yard space in rear of the property.
- Available 6 months after contract or lease execution.