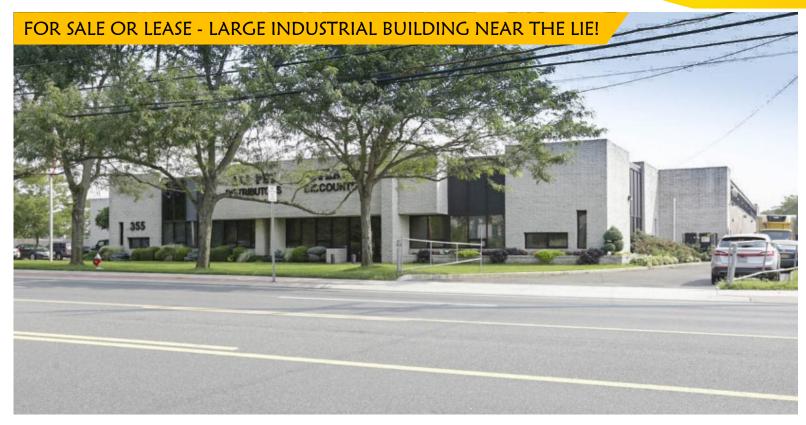

# 355 CROOKED HILL ROAD

PREMIER COMMERCIAL REAL ESTATE

BRENTWOOD, NEW YORK
FOR SALE OR LEASE | INDUSTRIAL BUILDING

## PROPERTY HIGHLIGHTS:

- Approximately 13,000 sq. ft. of additional mezzanine space throughout (not included in 83,000 sq. ft. building size).
- Located minutes from the Long Island Expressway and Sagtikos Parkway
- o Heavy power, well distributed throughout the facility.
- o Nearby Route 110, and Macarthur Airport.
- New high efficiency lighting on motion detectors throughout.
- o Huge yard space in rear of the property.
- Available 6 months after contract or lease execution.