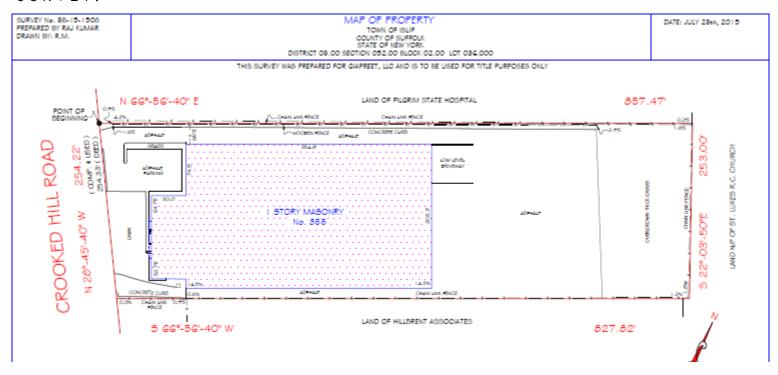

cility.
- o Nearby Route 110, and Macarthur Airport.
- New high efficiency lighting on motion detectors throughout.
- o Huge yard space in rear of the property.
- Available 6 months after contract or lease execution.

All information is from sources deemed reliable and is provided subject to errors, omissions, change of price or other terms and conditions, prior to sale, lease, or withdrawal without notice. Such information may not have been verified and no express representation is hereby made

#### PREMIER COMMERCIAL RE LLC

500 North Broadway, Suite 105 Jericho, NY 11753 Tel. (516) 284-8000 | www.pcrellc.com

# FOR MORE INFORMATION CONTACT EXCLUSIVE BROKER:

# 355 CROOKED HILL ROAD

PREMIER COMMERCIAL REAL ESTATE

BRENTWOOD, NEW YORK
FOR SALE OR LEASE | INDUSTRIAL BUILDING

## SURVEY:



## MAP: