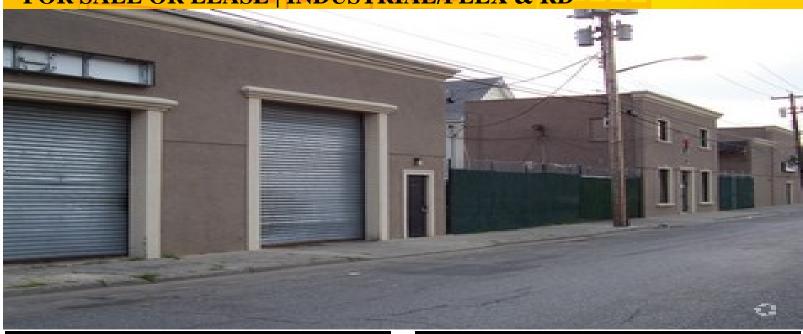

## 939 CHURCH ST

FOR SALE OR LEASE | INDUSTRIAL/FLEX & RD

## PROPERTY SPECIFICATIONS:

BUILDING SIZE: 5,100 SF AVAILABLE SPACE: 5,100 SF OFFICE: 0

CEILING HEIGHT: 12'0 HEAT: GAS

POWER: 0 AMPS SEWER:

SPRINKLERED:

PARKING: 0

OCCUPANCY: IMMEDIATELY

ASKING LEASE PRICE: \$ 0.00
ASKING SALE PRICE: \$ 0.00
NUMBER OF LOADING DOCKS: 0
DRIVE INS: 2

## PROPERTY FEATURES

- LEASE PRICE TO BE DECIDED
- 5,100 SF +/- PART 2 STORY BUILDING
- LOT SIZE 6,395 SF +/-
- DIVIDES:
- 2 STORY SECTION
- 1ST FLOOR: 1,800 SF
- 2ND FLOOR: 1,800 SF
- 1 STORY SECTION: 1,500 SF
- HEIGHT 12 FEET
- CAN BE LEASED SEPARATELY OR COMBINED
- FENCED YARD
- LOWER LEVEL STORAGE (1,500 SF) NOT INCLUDED IN BUILDING SQUARE FOOTAGE