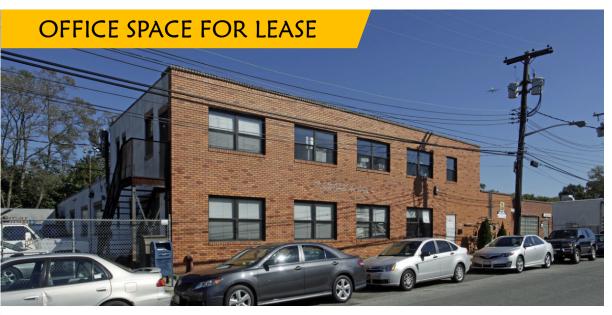

## 40 ROSELLE STREET

PREMIER COMMERCIAL REAL ESTATE

MINEOLA, NEW YORK

FOR LEASE | 2<sup>ND</sup> FLOOR OFFICE

## PROPERTY DESCRIPTION:

AVAILABLE SPACE: ± 1,580 SF

UTILITIES: SEPARATELY METERED

AIR CONDITIONING: FULL

PARKING: STREET

OCCUPANCY: IMMEDIATE

ASKING LEASE PRICE: \$16.50 PSF GROSS\*

(\$2,172.50 MONTHLY)

## PROPERTY HIGHLIGHTS:

2<sup>nd</sup> Floor Office Space complete with kitchen and two bathrooms.

- o Fully Air-Conditioned
- o Close proximity to Jericho Tpke, Northern State Pkwy, Meadowbrook Pkwy & Mineola LIRR Station
- ∘ In need of some TLC