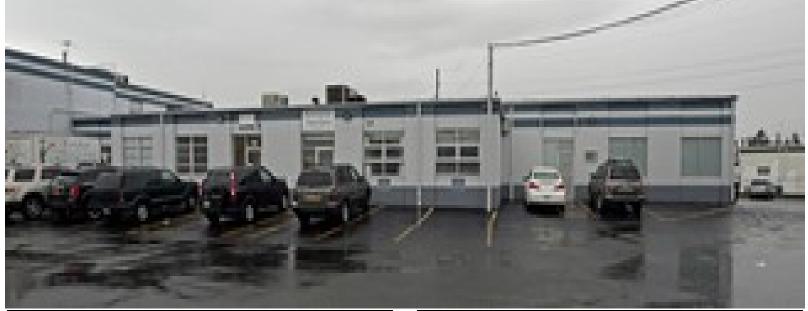

# **52 ENGINEERS DRIVE**

## **PROPERTY SPECIFICATIONS:**

| BUILDING SIZE:           | 12,869 SF |
|--------------------------|-----------|
| AVAILABLE SPACE:         | 0 SF      |
| OFFICE:                  | 1600      |
| CEILING HEIGHT:          | 12'       |
| HEAT:                    |           |
| POWER:                   | 200 AMPS  |
| SEWER:                   |           |
| SPRINKLERED:             |           |
| PARKING:                 | 58        |
| OCCUPANCY:               | IMMEDIATE |
| ASKING LEASE PRICE:      | \$ 16.00  |
| ASKING SALE PRICE:       | \$ 0.00   |
| NUMBER OF LOADING DOCKS: | 1         |
| DRIVE INS:               | 1         |
|                          |           |

### PROPERTY FEATURES

- DIRECTLY OFF OF ROUTE 107
- LOCATED NEXT TO LOWE'S CENTER