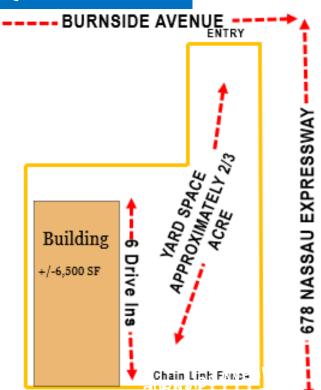

### PROPERTY SPECIFICATIONS:

| Available Space:    | ± 6,500 SF                           |
|---------------------|--------------------------------------|
| Office Space:       | None                                 |
| Lot Size:           | ± 0.80 Acres                         |
| Ceiling Height:     | 24' Clear                            |
| Heat:               | Gas                                  |
| Drive In(s):        | 6 Oversized Roll UP Drive in Doors   |
|                     | 16' H x 16' W                        |
| Columns:            | Open Column –Free Space              |
| Overhead Cranes:    | Two (3 Ton)                          |
| Power:              | Abundant                             |
| Sewers:             | Yes                                  |
| Sprinklered:        | Fully                                |
| Parking:            | Private Yard                         |
| Occupancy:          | Immediate                            |
| Lease Term:         | Flexible / To be Arranged            |
| Asking Lease Price: | \$10,950 [including base year taxes] |

#### PROPERTY HIGHLIGHTS:

- Private Fenced Yard For Outside Vehicles / Material Storage and Parking
- Large Vehicle Maintenance, Storage and Repair
- Huge Exposure with Direct Frontage on Nassau Expressway
- Located on highly desirable Queens /Nassau Border
- Near JFK Airport
- Excellent for Large Vehicle Repairs and Storage
- $\circ\;$  Zoned: Industrial Y District -which allows for a wide variety of