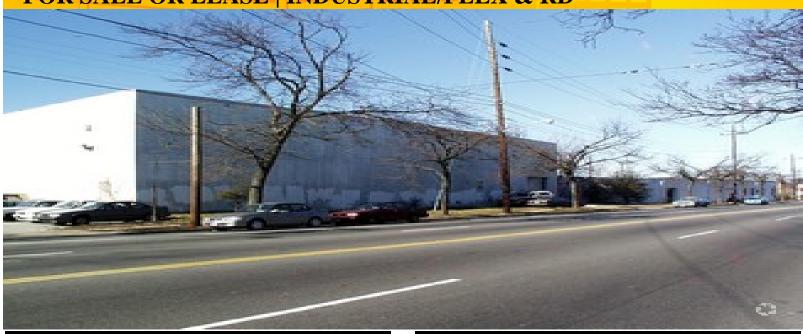

## 3000 LAWSON BLVD

FOR SALE OR LEASE | INDUSTRIAL/FLEX & RD

## PROPERTY SPECIFICATIONS:

BUILDING SIZE: 23,332 SF AVAILABLE SPACE: 23,332 SF

OFFICE: 0

CEILING HEIGHT: 14'0"-28'0'

HEAT:

POWER: 800 AMPS

SEWER: YES SPRINKLERED: YES PARKING: 40

OCCUPANCY: IMMEDIATE

## PROPERTY FEATURES

- PRICING FLEXIBLE FOR ALL CASH, QUICK CLOSE SALE
- 600 FEET FRONTAGE ON LAWSON BLVD
- IDEAL REDEVELOPMENT SITE-ADJACENT TO RAILROAD
- ZONED LIGHT MANUFACTURING
- WALKING DISTANCE TO LIRR TRAIN STATION
- CLOSE PROXIMITY TO NEW RESIDENTIAL COMMUNITY
- DEVELOPED BY BEECHWOOD ORGANIZATION