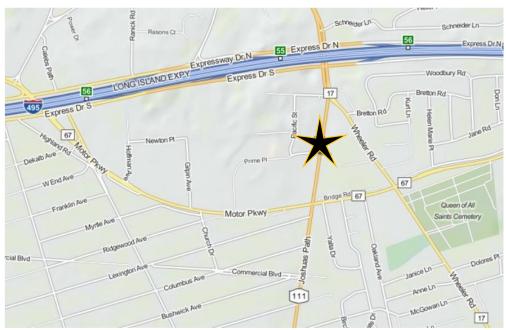

ction 54, Block 1, Lot 4

Real Estate Taxes: \$7,594.35 Asking Sale Price: \$575,000

## PROPERTY HIGHLIGHTS:

- High visibility and high traffic of ± 11,788
   cars per day on Joshuas Path
- Ideal for a contractor, attorney, engineer, architects or insurance company.
- Immediate access to LIE Exit 56 & Motor Parkway

All information is from sources deemed reliable and is provided subject to errors, omissions, change of price or other terms and conditions, prior to sale, lease, or withdrawal without notice. Such information may not have been verified and no express representation is hereby made

500 North Broadway, Ste. 105 Jericho, NY 11753 Tel. 516-284-8000 | www.pcrellc.com

## 2100 JOSHUAS PATH



HAUPPAUGE, NEW YORK
FOR SALE | OFFICE BUILDING

## PROPERTY SURVEY:



## PROPERTY MAP: