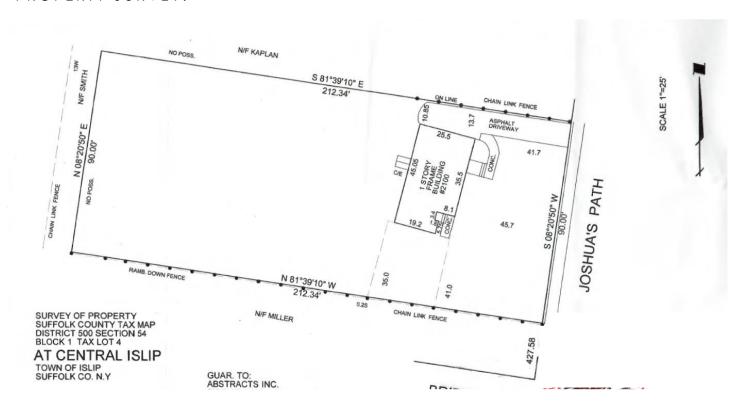

## PROPERTY SURVEY:

## PROPERTY SPECIFICATIONS:

Building Size:  $\pm 1,100 \text{ SF}$ 

Lot Size:  $\pm$  0.43 Acres

Parking: Adequate

Zoning: L1 (Light Industrial)

Parcel ID: Section 54, Block 1, Lot 4

Real Estate Taxes: \$7,594.35 Asking Sale Price: \$575,000