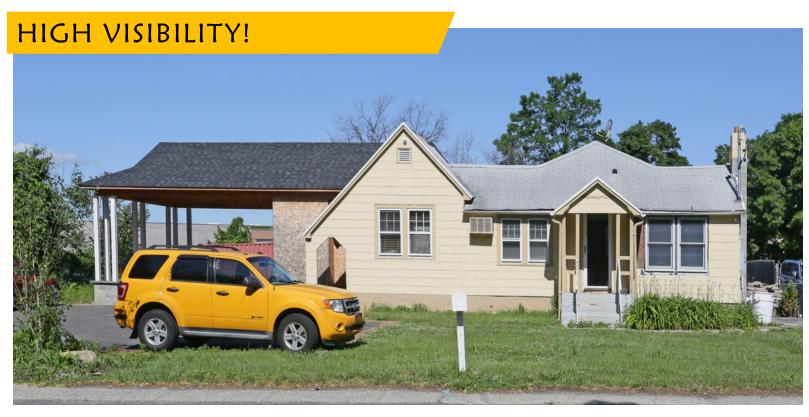

## PROPERTY HIGHLIGHTS:

- High visibility and high traffic of ± 11,788
   cars per day on Joshuas Path
- Ideal for a contractor, attorney, engineer, architects or insurance company.
- Immediate access to LIE Exit 56 & Motor Parkway